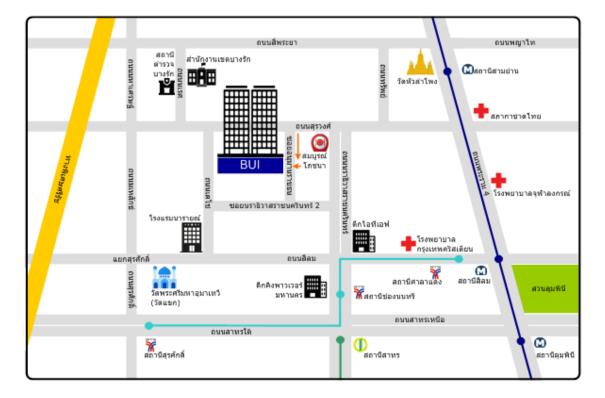

### Location map for attending the Annual General Meeting of Shareholders.

Meeting location: at the conference room, 8th floor, BUI Building 2 (Bangkok Union Insurance Building 2)

177/1 Surawong Road, Suriyawong, Bang Rak, Bangkok 10500

### By car

When getting off Silom Expressway, turn left onto Silom Road until you see the Decho intersection. Turn left, Then go straight to the end of the road and there will be a three-way intersection. Turn right. Go straight for about 20 meters and you will find the BUI building (Bangkok Union Insurance Building) on your right. Turn right and drive into Soi Anuman Ratchathon. The entrance to the parking lot is on the right-hand side next to the BUI building. For Visitors, enter the underground parking lot on the left-hand side.

#### By BTS Skytrain

Go down at Chong Nonsi Station. Go out through exit 3. Then take a taxi for about 1 kilometer and you will find the BUI building (Bangkok Union Insurance Building).

## By MRT Subway

Go down at Sam Yan Station. Go out through exit 1. (Wat Hua Lamphong) Then take a taxi for about 2 kilometers. You will find the BUI building (Bangkok Union Insurance Building).

# By bus

Surawong Rd.: Bus number 16, 93 walk about 10 meters and you will find the BUI building.